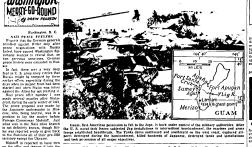

American Troops Land at Harbors on Guam

A Yank infantrymma dashar dewn the street in ever part a knochedent F. S. tash desfrayer (def), in the Schilder down of Si. Lo. France, dering the manipung of that action. Bight-Carman prioreners, some them willowi shres, are berefed through a reined sizest in Si. Lo. The German commandsilous cetter Nermandy was captured by American forces after some of the most avage fighting of the invasion. shell-riddled of them will in Normandy