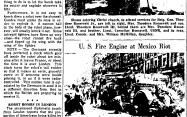

Roosevelt's Memorial Service

----State . - A. ...

View of a corner of Credgal Plats in Mexico Eiry during the "hallthe" and march there when police and freemen, with aid of SiGMO fare angine, Problem South Corner and States, atterned to be break as an aids up in the for San Aght Adu Break mexica of the Nishaal Treitation Front. The for explore was with Mai, thanki P. Sparke of Laby's desired and scores yere in given.