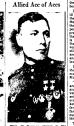

With 53 German planes to his credit, Licut. Col. Aledandre Pok-ryshkin, of the Soviet air force, is the tog Allied are of the war. He shot down 48 of his victims while dying an American P-39, Airace-bra, the famed cannon fighter.