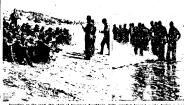

## Mass Baptism on Anzio-Nettunio Beachhead

Squatting on the sand, this choir of American describors (baptismal ceremony held at the Anzio-Neitunio beachhead, in were baptized by Div. Chaplain Leroy W. Raley of Cameron, soldiers standing in the surf, awaiting their turn to be baptized.