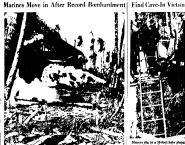

## Where Reds Cut Off 120,000 Nazis

I many shows the area of the Respiratories front where this before Each Pirital in Respiration and the Respiratories front where this be former Each Pirital in Respiration in Respiration