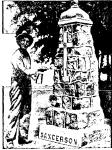

### Mark Builds His Own Tombstone

Mark W. Sanderson of Eliasocth, Wia, believes in preparedness. So in this space time he has constructed his own bouldstone. The picture shows him time with recedenable node the senter secondary, new considerable needs to the rest secondary.