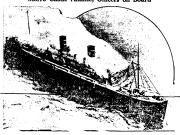

in tempora proper To make the auros, melt the fat, tir in the floor, add the mik grad-sally, cook until thickened, stirring constantly, and boil one or two minutes.

Morro Castle Aflame; Officers on Board

This plategraph of the Morro Carle, all li farce, was taken as the ill-fated fine was being toward to Adors on the life of the Morro Carle, all li farce, was taken as the ill-fated fine was being toward to Adors on the life of the lif