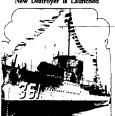

## New Destroyer Is Launched

The Macclessugh, new \$3,500,000 destroyer named in house of Commodess chancely, victorious leader of the American aquadron that fought the tish off Comberland Head. Lake Champian, in 1814, just after she was noted at the Charlescown nawy yard, Boston.