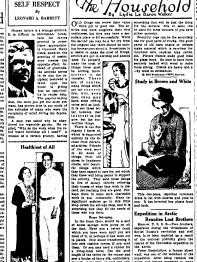

# SELF RESPECT

Bere are the healthlair toy and girl in the United States, at the whole west to them to a contest between city and farm health champions at the Werles Parl in Chicago. They are Citiza Milispough, sevendeen, of Monte Piessani, jown, seh keeps in the'r felty farm; and Mortimer Forman, sixteen, of Chicago.

man states, or College,
and principle for project of the state of the