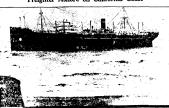

The Nerwylan freighter Tai Tin ran aground on Pelot Reyes, Calif., while trying to make port with 12 passengers and a crow of 45.

Student Drinking Drops

lieves it Quickly

MAY 4. 1934

ALL OF THE

BLOOD OF THE