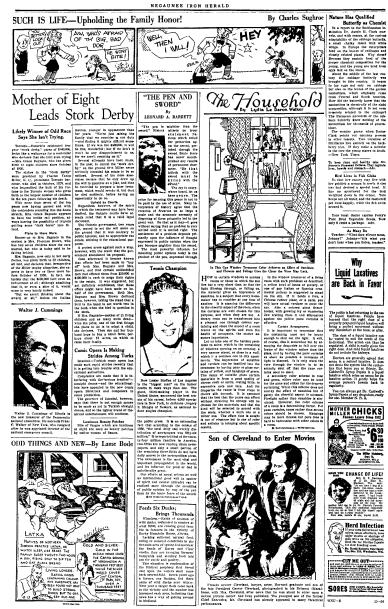

1

٢

)

)

Francis crower Cleveland, lawyer, actor, Harrard graduate and son of hite President Grover Cleveland, photographed in his Belanon; (Nasa), as with Mrs. Cleveland after neura that he use about to enter more the hite President Grover Cleveland, photographed in his Boluon; (Nass) house, with Mrs. Cleveland, after news that he was about to enter upon a motion picture career had here published. The youngest non of the former Calet Executive, Mr. Cleveland has already argenred in many theatrical