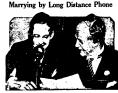

Bertil Classes of Detroit (left) being married by Judge Watts (right) by uong distance telephone to Sigrid Carlson who was in Stockholm, Sweden. The bride sailed for the United States soon after the coremony.