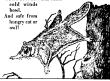

# AMERICAN ANIMALS

# FLYING SOUIRREL

THE flying squirrel sleeps all day, But in the moonlight likes to play; And when he's scared he squeaks and squeaks To let us know just how he feels.

He has loose skin along each side. And he can spread his legs and glide. He doesn't really fly, you see, But sails around from tree to tree.

His glossy coat is sleek and brown; The fur is soft as eider-down; His eyes are large and black as jet; He makes a very cunning pet.

Of moss and leaves he builds a nest, And likes a hollow tree trunk best Where he'll be warm when