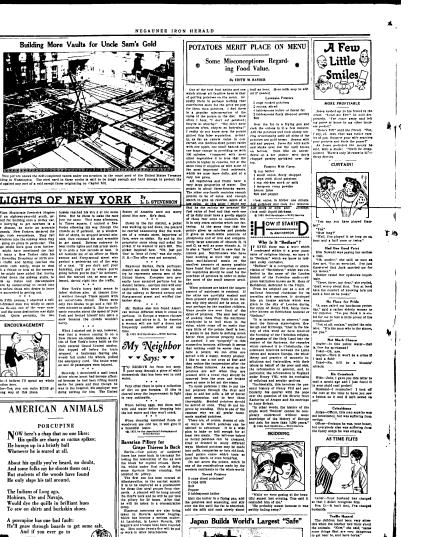

#### Building More Vaults for Uncle Sam's Gold

sis picture above the Bail-completed vanits under construction in the court yard of the United States Treas ig in Washington. The steel need in these runits is said to be tough scough and hard enough to protect gainst any set of a raid except those originating on Capitol Mill.