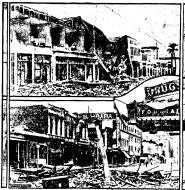

# Wire Pictures of Destruction of Santa Barbara

vs. transmitted by American Telegraph and Telephone street, show the rulus on State street, the proughfore of Santa Barliana, immediately after the earthquake. Arlington Hotel Ruined by the Earthquake

þ

lington hotel at Photograph by Notes B Bathani, Cal., that was wrecke exp of the Bark Island railroad. mke slocks which destroyed

Boys' Band From Iowa on Long Tour

t obvious at take or in the Molars, long - United States, photographed in New Renjer, superintendent of the loane, are on a year's tour throughout the The band in in scharge of 15. M. in the faft Surground.