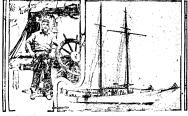

### Most Popular West Point Man Receives a Diploma

Ship That Carries Searchers for Lost Explorer

Abother expedition to the Arctic regions started from Atlantir Highlands, N. J., on June 21, for the Searching for William Nutling on explorer who disappeared in northern Labrader shout size year zao. The Birled in the Saiding Saiding which is alsown above. At this 14 to 18 to again, Norman lists, at the wheth-