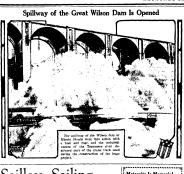

<text><text><text><text><text><text><text><text><text><text><text><text><text><text><text><text>

Charge is shurned over the devision of the United Sintes Supreme court that the scale diver, from Lake Michigan more than 4,007 cable feet of water a second. The explorers are joint becressary for disposed of the generage. The Hinstentien above the dam at Lockport, 11., which water is the dwinning cami. lerei