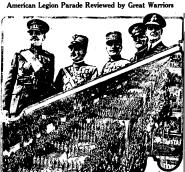

IF THERE WAS A BETTER SPLINT COAL ON THE MAR-KET THAN OUR Island Creek Splint THEN WE WOULD SURELY

HANDLE IT.

NEGAUNEE, MICH.

,

4

4) ()

In street in Knusse City, and, above, t ight: Gen. Buron Jacques of Belgiu Lord Bentty of Great Britain, and were given tremendous avail: Ituly, Mare great commanders were the honored guests of the legion's com an elected Hanford Magniller of Mason City, IA, antional co