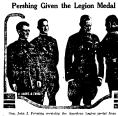

J. Periodity receiving the American Legion metal from Ma-mann, representing theory, Washington Post, No. 1 of the Di-in. General Herstlang and Marshill Fach are the only two gen-rid upon when this heave has been conferred by the America.