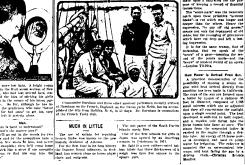

# Many Grizzlies The Many Grizzlies Americans Get

ioma and Brooklyn Repre-sented in Alaska Trip.