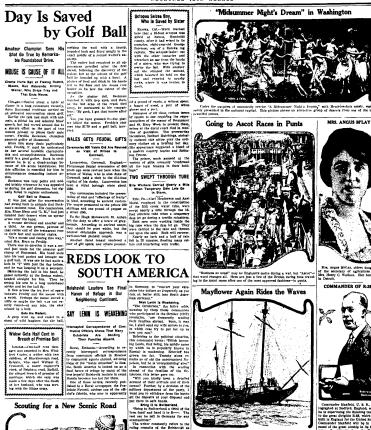

Here is the reproduction of the Stayllower in Fiymouth barbor, built for tercentenary celebration of the landing of the Filgrins.

Will Plan Big Bridge or Tunnel

And the set of the set If names to a number any horizont the two efficies come work a long way the think a bridge of home dimensions will be built for the second se