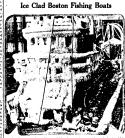

### Former Minister a Robber Chief

Guy Kyie, formerly a minimum of the Goupel, is a non, IR., charged with the theft of a registered mult a suid he has confessed his part in the robbery.

A glinger at three Poston Bill adured by the hors's fishermen wi mess of fish. The boats are actior beats gr