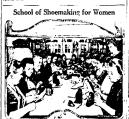

being born again."

Enjoining the Clock instructed by the year the town else

Interned Sinn Feiners Try to Foil the Cameraman

Making the Helpless Independent

An emproved of the sendance and the department of the entropy space results, the sendance of t

closed of shownaking for your e of the

Master Morton Gould 100, New York, has earns be tracks of the Atorric for, at the age of six he h rild, and has been playing arts. Musical critics who have a and his compositions, half t his recepted tions, half shall provide of the sec MADE LONG TRIP ALONE