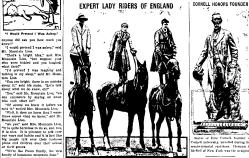

uph shows some of the expert lady riders of Licentenant i at Parinate, Chester, Kadatol. During the war Licentenant is lowest for the government and he new trains bunters and This pl