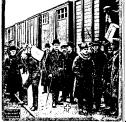

AMERICAN FOOD ARRIVING IN WARSAW Contraction of the second s

Truin load of American food being unloaded in Warsew, Poland. The man with the creek beneath him is Mr. Minkiewicz, severing of provisions for Poland.