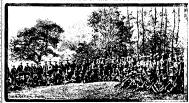

### FIRST PHOTOGRAPH OF THE "LOST BATTALION"

Photograph just released by the war department of Lieuteau # Colonel Whittiesey's "lost tettailou" at A Argone forest, France. This group of boys is all that remain of the battailou that fought to brave shareounded by the Hun. Many of three men have returned to this country store the photograph was taken.