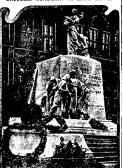

### BRUSSELS MONUMENT TO EDITH CAVELL

The rity of Brassels has creeted this manifement to the memory of Miss an Edith Carel, the English name whom the Germans numbered.

The View. Fictors Fasilization.

Fictors Fasilization.