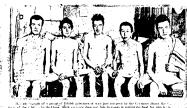

**RED CROSS NURSES AND THEIR PATIENTS RETURN** 

group of Red Cross a they sursed, on the armose this have new 18 months, write service in France and som dock of the transport President Grant when she dockert at New York,