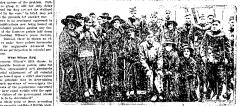

**RED CROSS NURSES AND THEIR PATIENTS RETURN** 

group of Red Cross a they sursed, on the armose this have new 18 months, write service in France and som dock of the transport President Grant when she dockert at New York,