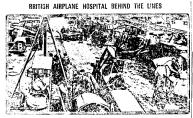

VON RINTELEN IS PEEVED

This lights offered electoreeds shows one of the senser stations for demard airclanes bridge

FOR AMERICAN PRISONERS IN GERMANY

HERO OF ZEEBRUGGE ATTACK Carlenance Lane Lieui, H. T. O. Wulker of the roya navy, who was the hero o British mared attack or Electronic Walker, who over al D. M. S. Vindbethy, losure off during the last

## NEGAUNEE TRON HERALD

This British efficial photograph shows one of the repair stations for damaged niplanes behind the British lines in France.

<text><text><text><text><text><text><text><text><text><text><text><text><text><text><text><text><text><text><text><text><text><text>