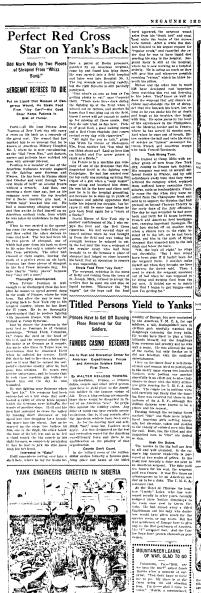

# JUST AS THE TORPEDO STRUCK THE VESSEL

This unique photograph was taken by an number at-fract an one-tay submarine. The committee on public infor-ing of any further information regarding this photograph.