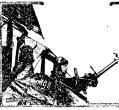

# BENJAMIN FRANKLIN

FRENCH TROOPS ADVANCING TO FORWARD LINE

Presci troops on the road moving up; British Totanies also cross to advance watch them pass.