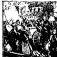

# BENJAMIN FRANKLIN

FRENCH TROOPS ADVANCING TO FORWARD LINE

Presci troops on the road moving up; British Totanies also cross to advance watch them pass.