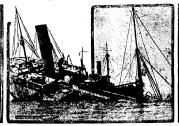

## STEAMSHIP PRATT, TORPEDOED BY SUBMARINE, MAY BE SALVAGED

The eterminist Herbert L. Fruit was torped mide. The best was about a mile of shore wis to shore. The best lies in but seven fathous of there are loopes that the best will be sulvaged.