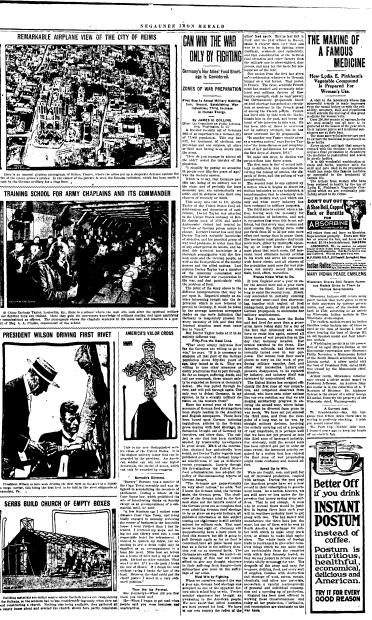

|

# Outbreak in Ireland Was Planned by Bernstorff

GOT AID FROM AMERICANS :"





NOT OFFICIALLY AUTHORIZED



## REMARKABLE AIRPLANE VIEW OF THE CITY OF REIMS



Here is an unusual simpline photograph of Reines, France, where the allies put up a desperate defense against the drive of the crosse prince's grades. In the center of the picture is seen the famous cuthotral, which has been small a target by the German artillery for a long time.

# TRAINING SCHOOL FOR ARMY CHAPLAINS AND ITS COMMANDER



At Camp Zachary Taylor, Louisville, Ky, there is a school where the men of our fighting boys are trained. Here they gain the necressary knowledge of are commissioned as officers. The photograph-shows the chaptein students in trail of Maj. As Pruder, commander of the school.

# PRESIDENT WILSON DRIVING FIRST RIVET

7



President Wilson is here seen driving the first rivet in the facel of a 10,000-ten curpo currier, this being the first kert to be held in