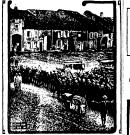

BURIAL OF AN AMERICAN SOLDIER IN FRANCE BOOSTING WAR GARDENS

Photograph showing the burnel of one of our fighting large, th first divison to be killed in action. The funeral services were held it immediately in the near of the fighting lines and were nucleoted by redow and Postsch features in sense. The chaptele of the regiment delivering the future) senses.