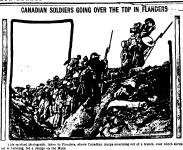

rick, The Wall Board, Monidings, Saah and Doors,

ishpeming, Negaunee, Marquette, Swiga,











<section-header><section-header><text><text><text><text><text><text><text>





Onely Sun-Lable to Court-ins.. Antifecture, Ala-Molifers who drive the incompany of the surger drive and other periodical as a courter of the surger warding to un-market as an ing him it has made-and angular-paretine. "The thing that yes evalued get using from it the high source of any zero. It fairly evalues from them. They have dots of 'gong' are up on their toost every minime and are worthing over, ten shelps for every three that come continuous ant, according to ar-search from divisions arters at Camp McColum, investigation adding of the certain ers fording the regimental pos-diers with unwars to such ap-





CONCRETE SHIP FAITH MAKES GOOD TIME IN HER TRIALS



The concrete ship Fulth, first of her kind to be built at San Francisco, is here shown in the kay there after her first truit run, is which she exceeded all expectations. Nor averaged more than ten kosts without difficulty and reached a project of fouriers knots. There was a notable lock of vibratistic in the vessel.

BURIAL OF AN AMERICAN SOLDIER IN FRANCE BOOSTING WAR GARDENS



Photograph showing the burnel of one of our fighting large, th first divison to be killed in action. The funeral services were held it immediately in the near of the fighting lines and were nucleoted by redow and Postsch features in sense. The chaptele of the regiment delivering the future) senses.

YANKEE TROOPERS RESTING IN PICARDY





Mrs. M. A. Prinning