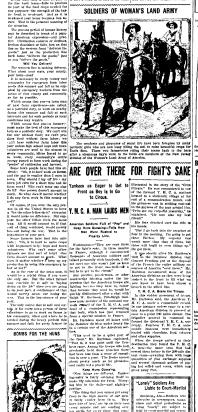

YANKEE TROOPERS RESTING IN PICARDY

Mrs. M. A. Prinning of Clevela wife of a well-known traction in mate, thinks so much of the Vich poster of the national wave produce to indecion that she to "parting up the per," as they eny in the cleven is tase, with her own hands. She the circus bud