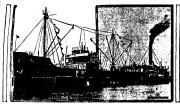

CONCRETE SHIP FAITH MAKES GOOD TIME IN HER TRIALS

The concrete ship Fulth, first of her kind to be built at San Francisco, is here shown in the kay there after her first truit run, is which she exceeded all expectations. Nor averaged more than ten kosts without difficulty and reached a project of fouriers knots. There was a notable lock of vibratistic in the vessel.