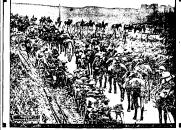

### FIRST PHOTOGRAPH TAKEN DURING BYNG'S ADVANCE

Motor machine pans, pack horses and cavalry advancing on a reserve line read over newly enjoured to during the great Cardon buttle, in which the British submissioned a territor heating to the Testson forces, photograph is the first to carries showing the actival inconvented in the British visitory.