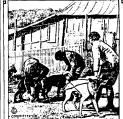

d.

VOLUME XLV.

NEGAUNEE. (L. S..) MICHIGAN, FRIDAY, FEBRUARY 8, 1918.

NUMBER 49

### Supported and Carried

Supported and Certain

And the second second control of the second

### Sold Ice Business

# EUROPE FAGES DIRE

FURDOPE FAGES DIRE
FOOD AND FUEL SHOTTAGE

Independent Supply of Heat to perfect the Datase Mann.

The Part of the Comment of

### GETTING BRITISH GUNS PLACED IN CAPTURED GROUND



### FIRST PHOTOGRAPH TAKEN DURING BYNG'S ADVANCE



Motor machine pans, pack horses and cavalry advancing on a reserve line read over newly enjoured to during the great Cardon buttle, in which the British submissioned a territor heating to the Testson forces, photograph is the first to carries showing the actival inconvented in the British visitory.

### ALASKAN DOGS USED IN VOSGES MOUNTAINS



## LARGE VESSEL TORPEDOED AND SINKING



Present phenograph of a large six sourced salling room stalling in the waveful bedding and contribution after letter superiord by a German silication. Conting to their waveful the viding to play a dod, The absences salling creates are competitively over new for the U body.

1 Foresta.

# WITH MILITARY HONORS C.Cir 'Auguste'

\*









### NEGALINEE IRON HERALD

THE REGAUNCE PRINTING COMPANY.

THOMAS J. FLVNN, Trendent PRED DOUGHERTY, SUBSCRIPTION, \$500 PAR YEAR

stered as mall matter of the perced in the Postster Mich.

Friday, Feb. 8, 1918.



The second of the process of the second of t

### Our Service Flag

"I so the flag of the Service, sir: The flag of his mother - I speak of her Who stands by my window and wake and fours, But hides from