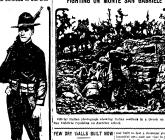

# TROOPS IN FRANCE ARE LEARNING

NOTED REAUTY HELPS

IN FAR NORTHLAND

Since sandation have been informed that the markelineasses of softeness of softenes