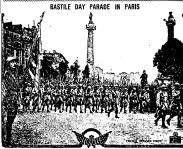

# SHOWING KING GEORGE NEW WAYS OF ATTACK

The time Hundred and Fifth's count regiment, one of the most div-sie in Paris on the fourteenth of July. At the left one of the battle