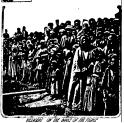

# SHOWING KING GEORGE NEW WAYS OF ATTACK

The time Hundred and Fifth's count regiment, one of the most div-sie in Paris on the fourteenth of July. At the left one of the battle