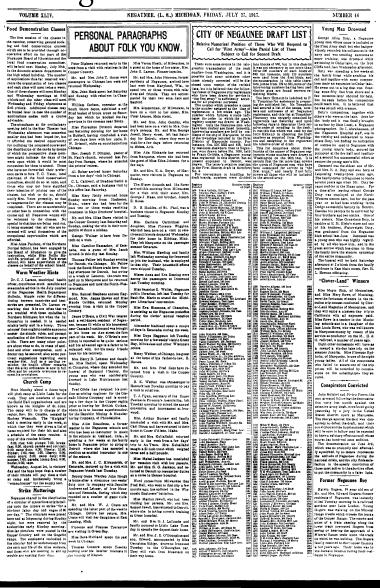

### WESTERN GIRLS TRAIN FOR AIR SERVICE

There six young women of Los Angelos, Call, have formed an administ corps and offer their newform and mechanism to the government for most parts were. Mhe Alite Lo Lupplie, leader of the grid and a finished admirit, is the one sourced on the sitylesse. The others are, left to right, Zasente Whiting, Mrs. A. R. Ockinn, Mrs. William Duffy, Debrev Francia and Vor Richlas.