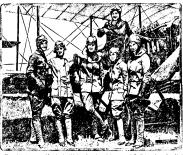

### LATEST MODEL OF FRENCH WAR TANK

This is the St. Chancond tank, the latest model derised by the French. It is armed with long-range ins revolving increts and is very leavily armored.

.\$

Playtime With Men of the Navy