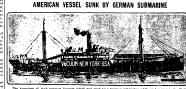

|              |

NEGAUNEE IRON HERALD

 $\mathbf{t}_1$ 

. .

4

\*

٠



 $\mathbf{I}_{1}$ 

NEGAUNEE IRON HERALD







PAYING TRIBUTE TO WASHINGTON'S MEMORY

Confirmer of A CALL ST A CALL ST A CALL SHOT OF THE ST A CALL The British and French war near of Washington at Mt. Ver-intab decorated and surrounded it h war consciouters, together with cabinet members and army and many officers, 3. Verses and paid tribute to the memory of the first president. The fitnetration toled by the crowd, and, as the left, Marshell Joffre within the gate solution w

Public i



The American of tank steamer Varsian which was stak by a German submariae while on her way to the United ates. Part of the crew, a naval lieutenant and four gamers were lost.



ifference. and by the hour to

ins and te