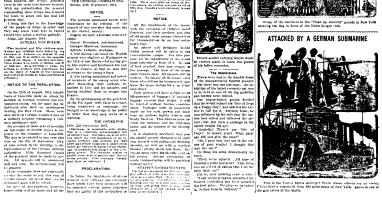

FOR TOMBS OF THE BRAVE | "WAKE UP. AMERICA" PARADE IN NEW YORK

NEGAUNEE IRON HERALD

1

ì

4

fairty tura to prove. The fourth de strover, her endnes reversing at top strover, her endnes reversing at top in FAR NORTHLAND , hundre, top and a per shell at the travel