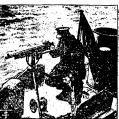

# FRIEND OR FOE?

Con. Hugh L. Sout Sieft), chief of shaff of the Phinel States area Rear Admiral William S. Beason, head of the great Embed States ugay, POLICE PATROL NEW YORK HARBOR

1