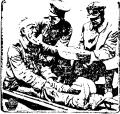

NEGAUNEE IRON HERALD

is of a captured German being dressed by a British Red Cross a British offensive in the wort.

the new resides, and the series with the test of the test of the series ....riit, metoory Met