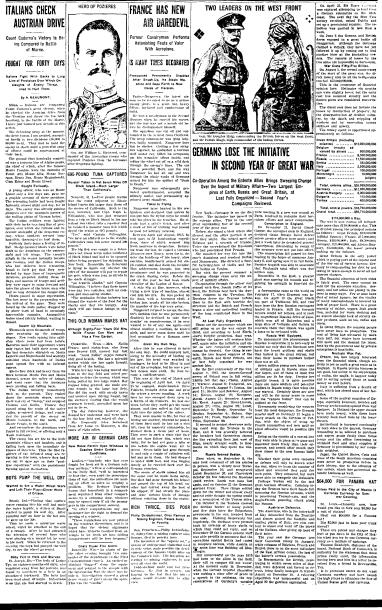

TWO LEADERS ON THE WEST FRONT

AUSTRIAN DRIVE Count Cadorna's Victory Is B ing Compared to Battle of Marne,

FOUGHT FOR FORTY DAYS

**ITALIANS CHECK** 

ann Fight With Backs to L: ine of Precipices Over Which On slaughts of Enemy Threat-ened to Hurl Them.

IN A REALINONT.

— Italians are comparing balena's great victory, when ket the Austrian drive from ution used threw the fore barks 4, to the Existin of the Mattee, net learned new details of this

X

Å, ъ

ì

NEGAUNEE IRON HERALD