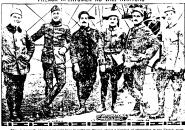

Idians of the Czai Ara Btreped in Superstition — Distrust Officers They See Using One of the General Staff Charts.

FRENCH SPORTSMEN AS WAR AVIATORS

A

ļ

\*

This absorption, takes a sea neero basis is optively investigation above a number of relevants out to breach court ing word who are serving table country as any atomics. The second man from the brie in Govern Carpentier, the famous boars, and the third is former, French champion cycling, who had brought down a German avisor just before the picture was takes.