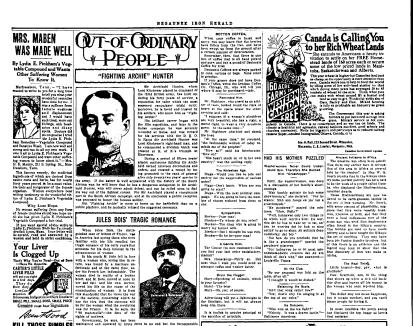

<text><section-header><section-header><section-header><section-header><section-header><section-header><section-header><section-header><section-header><section-header>

TROOPS IN EGYPTIAN HOTEL GARDEN

Guards' tents in the gardess of the Heliopolis Palace hotel in Egypt. Over the main entrance the Union Jack and the Red Cross Sag, as the building is used as the Australian general hospital