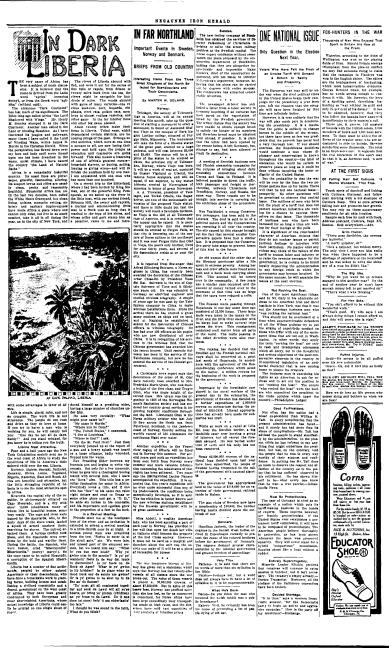

<text><section-header><section-header><section-header><section-header><section-header><section-header><section-header><section-header><section-header><section-header>

TROOPS IN EGYPTIAN HOTEL GARDEN

Guards' tents in the gardess of the Heliopolis Palace hotel in Egypt. Over the main entrance the Union Jack and the Red Cross Sag, as the building is used as the Australian general hospital