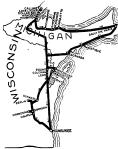

## MII WAIIKFE MERCHANTS AND MANIIFACTIIRERS TO VISIT NEGALINEE THURSDAY, JUNE THIRD

Catches Below Normal

Local disterner who have been dailing the nearby streams advise local followers of the sport to await warmer weather. Many fiderates have been returning with capty bacters.