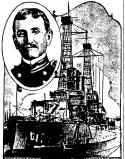

Brigan's Law Sorry Shows 00

Fami

U. S. WARSHIP IN MEXICAN WATERS

RENEGADE PHITES CAPTURED

Ofoup of the renegado Piutes and their captors. The band was captured in Ulah after a stiff fight with the

RIDES WITH DEATH