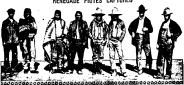

Brigan's Law Sorry Shows 00

Fami

U. S. WARSHIP IN MEXICAN WATERS

RENEGADE PHITES CAPTURED

Ofoup of the renegado Piutes and their captors. The band was captured in Ulah after a stiff fight with the

RIDES WITH DEATH