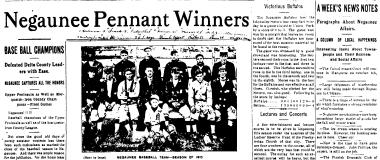

# Negaunee Iron Herald.

VOLUME XXXVIII.

4

NEGAUNEE, (L. S..) MICHIGAN, FRIDAY, SEPTEMBER 23, 1910.

NUMBER 1

quette - Iron County Cham pions - Final Games Nersone: [] []

itaseball champions of the Upper Peninsula as well as of the hiarquette Iron County League.

Not since the good old days o Not since the good old days of gurely anateur contents has there been such exhaustant as marked the close of the baseball wanon in Ne-gurane. And there was ample reason for the jublisiton, for the houre tass can providly abor two obtampionship hanness for its essensit's work on the

NEGAUNEE BASEBALL TEAM-SEASON OF INC