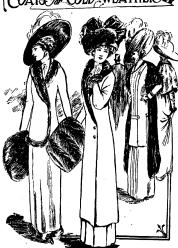

BEGAREERS — MCHIGHAN MARCHAN PROPERTY OF THE P

COATS for COLD WEATHER

Fur-trimmed coats are in first favor. They equal the entire far cost in popularity and are considered a trifle smarter for everyday street wast. The sketch shows three of these costs and one Bostes Brown cost, over whole is were a for mantle.