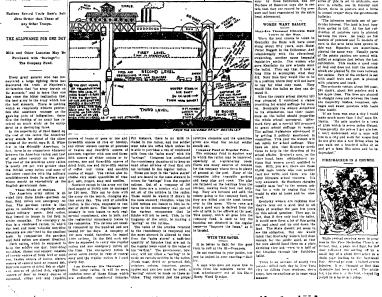

### DIAGRAM SAID TO SHOW WORKING CONDITIONS IN CHERRY MINE.

Rations Served Uncle Sam's Soldiers Better than Those of Any Other Troops.

,---