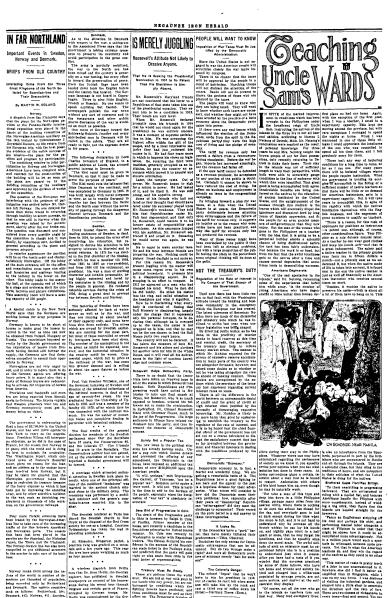

### INDIAN FIGHTERS WITH THE BRITISH FORCES

Native troops from India are being hurried to Europe to seeks the allies. The photograph shows the first de tachment to arrive, on its way to join General French's command.