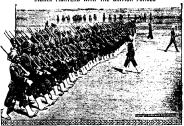

### INDIAN FIGHTERS WITH THE BRITISH FORCES

Native troops from India are being hurried to Europe to seeks the allies. The photograph shows the first de tachment to arrive, on its way to join General French's command.