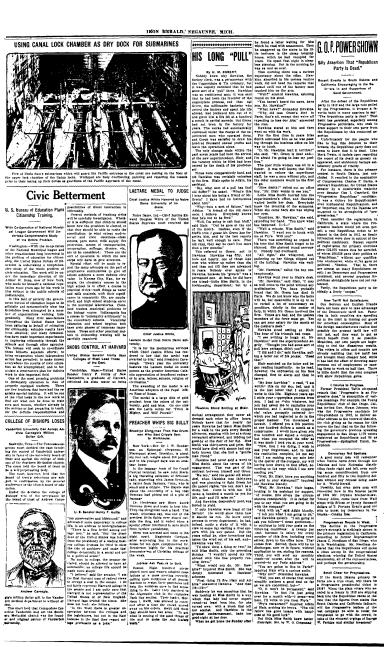

## USING CANAL LOCK CHAMBER AS DRY DOCK FOR SUBMARINES

Fire of Uncle Sam's submarizes which will guard the Pacific entrance to the canal are resting on the floor of the upper lock chamber of the Gatan locks. Workmon are have overhaulting paleting and repairing the vossels priors to their stating up that durings as grandmats of the Pacific approach of the canal.