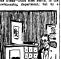

## USING CANAL LOCK CHAMBER AS DRY DOCK FOR SUBMARINES

Fire of Uncle Sam's submarizes which will guard the Pacific entrance to the canal are resting on the floor of the upper lock chamber of the Gatan locks. Workmon are have overhaulting paleting and repairing the vossels priors to their stating up that durings as grandmats of the Pacific approach of the canal.