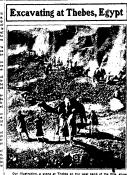

## SETTLEMENT OF NYMPHS

Storp Lenker of a target of a target of the second second

Here the set of the distribution of the set of the set

TRICK FALLS OF MONTANA

Our illustration, a scene at Thebes on the west bank of the Nile, show how the search fer relics of antiest Egypt is carried on all along the grea river. Private institution and all nations are allowed to execute on confidu-that one-half of the finds go to the Callor Museum and the other half to the finder. The work is wray labelhous, especially on account of the dust.