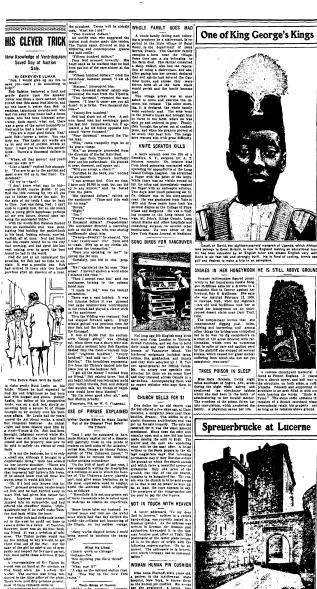

# One of King George's Kings

Daudi, or David, the alghten-year-old monarch of Ugands, which African land belongs to Great British, is new in England making an educational tou-the haz been educated by an England tutor and aspect English verbuilt by the Company of the Company